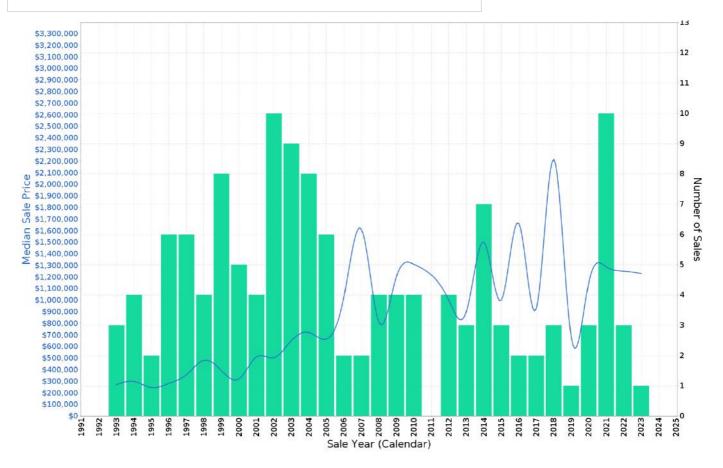

#### **CRAWLEY - Sales Statistics (Houses)**

| Year | # Sales | Median       | Growth  | Low          | High         |
|------|---------|--------------|---------|--------------|--------------|
| 2005 | 6       | \$ 665,000   | 0.0 %   | \$ 350,000   | \$ 800,000   |
| 2006 | 2       | \$ 1,025,000 | 54.1 %  | \$ 850,000   | \$ 1,200,000 |
| 2007 | 2       | \$ 1,612,500 | 57.3 %  | \$ 1,450,000 | \$ 1,775,000 |
| 2008 | 4       | \$ 811,500   | -49.7 % | \$ 785,000   | \$ 4,150,000 |
| 2009 | 4       | \$ 1,200,000 | 47.9 %  | \$ 790,000   | \$ 1,500,000 |
| 2010 | 4       | \$ 1,310,000 | 9.2 %   | \$ 985,000   | \$ 1,575,000 |
| 2011 | 0       |              |         |              |              |
| 2012 | 4       | \$ 1,000,000 | 0.0 %   | \$ 930,000   | \$ 2,550,000 |
| 2013 | 3       | \$ 900,000   | -10.0 % | \$ 180,000   | \$ 2,300,000 |
| 2014 | 7       | \$ 1,500,000 | 66.7 %  | \$ 970,000   | \$ 1,910,000 |
| 2015 | 3       | \$ 1,000,000 | -33.3 % | \$ 550,000   | \$ 1,230,000 |
| 2016 | 2       | \$ 1,662,500 | 66.2 %  | \$ 1,025,000 | \$ 2,300,000 |
| 2017 | 2       | \$ 927,500   | -44.2 % | \$ 900,000   | \$ 955,000   |
| 2018 | 3       | \$ 2,215,000 | 138.8 % | \$ 818,000   | \$ 2,320,000 |
| 2019 | 1       | \$ 680,000   | -69.3 % | \$ 680,000   | \$ 680,000   |
| 2020 | 3       | \$ 1,150,000 | 69.1 %  | \$ 1,120,000 | \$ 1,200,000 |
| 2021 | 10      | \$ 1,287,500 | 12.0 %  | \$ 1,180,000 | \$ 1,800,000 |
| 2022 | 3       | \$ 1,250,000 | -2.9 %  | \$ 940,000   | \$ 1,520,000 |
| 2023 | 1       | \$ 1,230,000 | -1.6 %  | \$ 1,230,000 | \$ 1,230,000 |