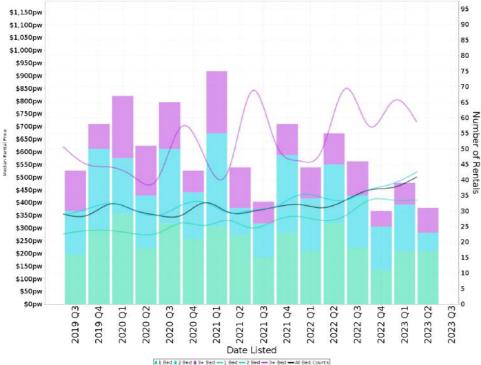

## Median Weekly Rents (Units)

Suburb Sale Price Growth

Current Median Price: \$737,500 Previous Median Price: \$575,000 Based on 174 registered Unit sales compared over the last two rolling 12 month periods.

**Suburb Rental Yield** 

Current Median Price: \$737,500 Current Median Rent: \$450 Based on 146 registered Unit rentals compared over the last 12 months.

Prepared on 16/08/2023 by Peter Robertson , 0427 958 929 at William Porteous Properties International. © Property Data Solutions Pty Ltd 2023 (Microfinder and Microfinder and