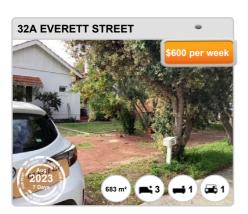

#### **CRAWLEY - Properties For Rent**

# Median Rental Price \$700 /w

Based on 11 recorded House rentals within the last 12 months (Financial Year 2023)

Based on a rolling 12 month period and may differ from calendar year statistics

### **Rental Yield**

+3.0%

Current Median Price: \$1,230,000 Current Median Rent: \$700

Based on 1 recorded House sales and 11 House rentals compared over the last 12 months

### Number of Rentals

Based on recorded House rentals within the last 12 months (Financial Year 2023)

Based on a rolling 12 month period and may differ from calendar year statistics

Age of Population (2021)