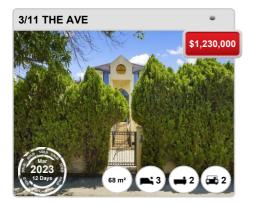

#### **CRAWLEY - Recently Sold Properties**

## Median Sale Price \$1.23m

Based on 1 recorded House sales within the last 12 months (Financial Year 2023)

Based on a rolling 12 month period and may differ from calendar year statistics

#### Suburb Growth

-11.2%

Current Median Price: \$1,230,000 Previous Median Price: \$1,385,000

Based on 7 recorded House sales compared over the last two rolling 12 month periods

## # Sold Properties

Based on recorded House sales within the 12 months (Financial Year 2023)

Based on a rolling 12 month period and may differ from calendar year statistics