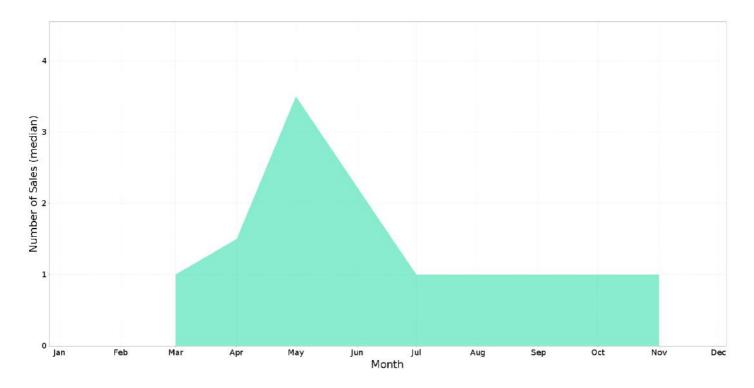

orded House sales within the last 12 months (Financial Year 2023)

Based on a rolling 12 month period and may differ from calendar year statistics

## Suburb Growth

Current Median Price: \$1,230,000 Previous Median Price: \$1,385,000

Based on 7 recorded House sales compared over the last two rolling 12 month periods



Prepared on 16/08/2023 by Peter Robertson , 0427 958 929 at William Porteous Properties International. © Property Data Solutions Pty Ltd 2023

(REFERENCES are provided as an information source only. © Western Australian Land Information Authority August/2023 trading as Landgate. Based on information provided by and with the permission of the Western Australian Land Information Authority August/2023 trading as Landgate.



#### **CRAWLEY - Peak Selling Periods (3 years)**



#### **CRAWLEY - Price Range Segments (12 months)**



Price Range Segments

Prepared on 16/08/2023 by Peter Robertson , 0427 958 929 at William Porteous Properties International. © Property Data Solutions Pty Ltd 2023

(RE GERENDER ACE PROFILE) das an information source only. © Western Australian Land Information Authority August/2023 trading as Landgate. Based on information provided by and with the permission of the Western Australian Land Information Authority August/2023 trading as Landgate.





#### Median Weekly Rents (Houses)



-11.2%

Current Median Price: \$1,230,000 Previous Median Price: \$1,385,000 Based on 7 registered House sales compared over the last two rolling 12 month periods.

#### **Suburb Rental Yield**

+3.0%

Current Median Price: \$1,230,000 Current Median Ren