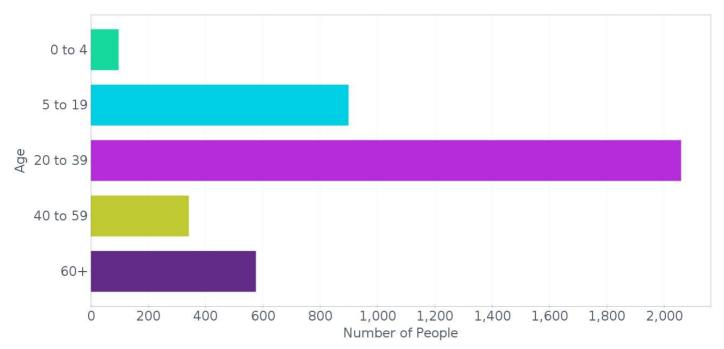

### Number of Rentals

Based on recorded House rentals within the last 12 months (Financial Year 2023)

Based on a rolling 12 month period and may differ from calendar year statistics

Age of Population (2021)