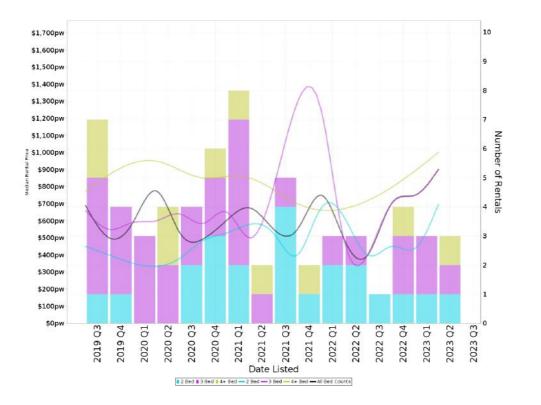

#### **CRAWLEY - Properties For Rent**

# Median Rental Price \$700 /w

Based on 11 recorded House rentals within the last 12 months (Financial Year 2023)

Based on a rolling 12 month period and may differ from calendar year statistics

### **Rental Yield**

+3.0%

Current Median Price: \$1,230,000 Current Median Rent: \$700

Based on 1 recorded House sales and 11 House rentals compared over the last 12 months

### Number of Rentals

Based on recorded House rentals within the last 12 months (Financial Year 2023)

Based on a rolling 12 month period and may differ from calendar year statistics

Age of Population (2021)